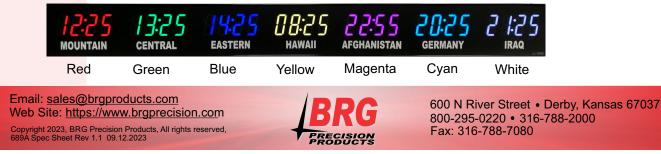

Temperature: | -32° F to 120°F                                                                                                                                                                                                                    |
| Humidity:              | 0% to 95% Non-condensing                                                                                                                                                                                                           |
| Construction:          | Black anodized Aluminum frame with plexiglass front lens. Mounting hardware included.                                                                                                                                              |

## User Changeable Multi-Color LED Colors