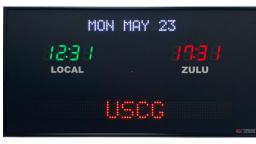

## User Changeable Multi-Color LED Colors

Model 689A - 1.8" time, 0.75" vinyl zone labels, 1.2" 10 character date 2.0" dot matrix message display 24" wide, 2 zones